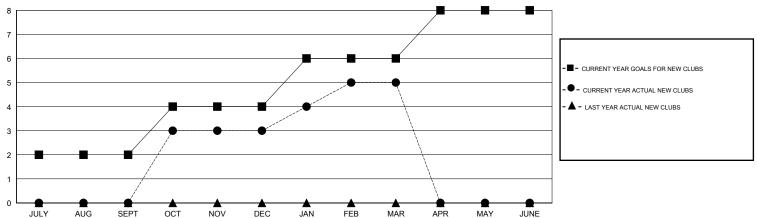

## MONTHLY MEMBERSHIP PROGRESS REPORT

District 305 S

Results as of: 3/31/2017





## GOALS AND ACTUAL NEW CLUBS CUMULATIVE



## GOALS AND ACTUAL MEMBERS CUMULATIVE



| DROPPED CLUBS: 15  DROPPED MEMBERS |            | 43 CLUBS OF 108 ADDED 1 OR MORE<br>NEW MEMBERS | GENDER DISTRI<br>MALE<br>FEMALE    | BUTION<br>1,201 (71.45%)<br>480 (28.55%) |     |
|------------------------------------|------------|------------------------------------------------|------------------------------------|------------------------------------------|-----|
| DECEASED                           | 0          |                                                | TOTAL FAMILY UNIT MEMBERS          |                                          | 782 |
| CLUB CANCELLED OTHER               | 203<br>209 | CLICK HERE FOR CUMULATIVE  MEMBERSHIP DATA     | FAMILY MEMBERS PAYING HALF 5: DUES |                                          | 514 |
| TOTAL