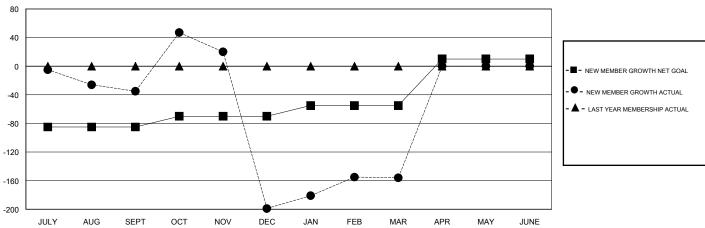

## GOALS AND ACTUAL MEMBERS CUMULATIVE

| DROPPED CLUBS: 15  DROPPED MEMBERS |            | 43 CLUBS OF 108 ADDED 1 OR MORE<br>NEW MEMBERS | GENDER DISTRI<br>MALE<br>FEMALE    | BUTION<br>1,201 (71.45%)<br>480 (28.55%) |     |
|------------------------------------|------------|------------------------------------------------|------------------------------------|------------------------------------------|-----|
| DECEASED                           | 0          |                                                | TOTAL FAMILY UNIT MEMBERS          |                                          | 782 |
| CLUB CANCELLED OTHER               | 203<br>209 | CLICK HERE FOR CUMULATIVE  MEMBERSHIP DATA     | FAMILY MEMBERS PAYING HALF 5: DUES |                                          | 514 |
| TOTAL                              | 412        |                                                |                                    |                                          |     |